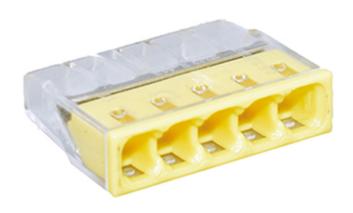

#### **DESCRIPTION**

Push-Wire Connectors are perfect for residential, light commercial, lighting retrofit and front fab wiring systems. Their low insertion force makes them the fastest, easiest, bend-free Push connector on the market. compact size, simplifies installation and its transparent shell provides a visual inspection of the connection.

#### **FEATURES**

With its compact dimensions, you both reduce your panel dimensions and reduce your logistics costs. Thanks to the transparent structure of the product, you can see whether the cable is fully seated. It offers tool-free use.

#### **SECTIONS AND DIMENSIONS**

| PRODUCT CODE | COLOUR | CABLE SECTION                 | DIMENSIONS |        |        |
|--------------|--------|-------------------------------|------------|--------|--------|
|              |        |                               | WIDTH      | LENGTH | HEIGHT |
| GW 2,5 - 5   | Yellow | 0,50 - 2,5<br>mm <sup>2</sup> | 21.9       | 16.4   | 5.8    |